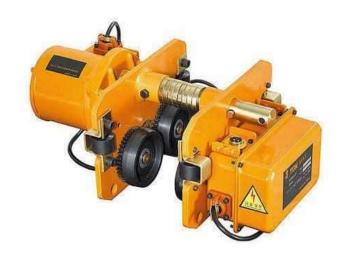

## ELECTRIC TRAVELLING TROLLEY

- 1. Capacity: 1T ~ 5T, usually used with chain hoist
- 2. Power supply: 1-3 phase, 50/60Hz, 220/380/440V
- 3. Control voltage: 24V/36V/48V
- 4. Quickly moves loads along I-Beam with the push of a button
- 5. Adjustable trolleys fit various size I-beams and wide flange beams
- 6. Powered trolleys feature a solenoid-operated traveling brake
- 7. Durable power coat finish
- 8. Can be mounted using lug-mount or hook pin
- 9. Trolley can operate on curve I-beam with a minimum radius of 43-5/16"
- 10. The unique side guide system makes our trolley drives smoothly